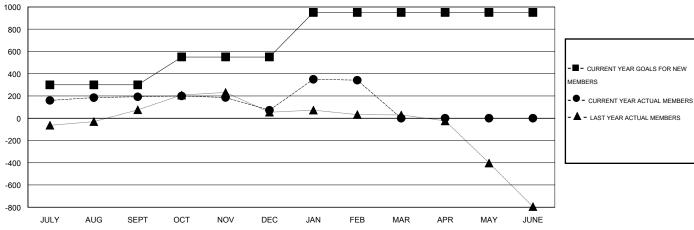

## GOALS AND ACTUAL NEW CLUBS CUMULATIVE

| DROPPED CLUBS: 4 |     | 77 CLUBS OF 94 ADDED 1 OR MORE | GENDER DISTRIBUTION   |       |  |
|------------------|-----|--------------------------------|-----------------------|-------|--|
|                  |     | NEW MEMBERS                    | MALE 4,157 (71.8      | 36%)  |  |
|                  |     | 1                              | FEMALE 1,628 (28.     | 14%)  |  |
| DROPPED MEMBERS  |     |                                |                       |       |  |
| DECEASED         | 12  | CLICK HERE FOR HEALTH          |                       | 2.000 |  |
| CLUB CANCELLED   | 79  | ASSESSMENT DATA                | FAMILY UNIT MEMBERS   | 3,098 |  |
| OTHER            | 322 |                                | HEAD OF HOUSEHOLD     | 1,255 |  |
| TOTAL            | 413 |                                | NON-HEAD OF HOUSEHOLD | 1,843 |  |