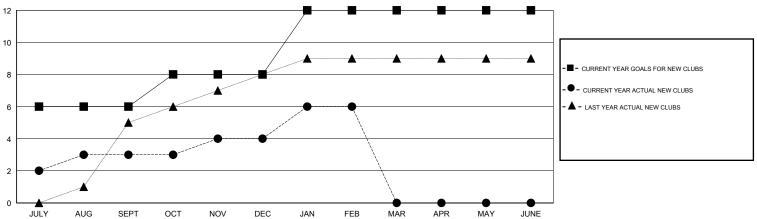

## GOALS AND ACTUAL NEW CLUBS CUMULATIVE

| DROPPED CLUBS: 4 |     | 77 CLUBS OF 94 ADDED 1 OR MORE | GENDER DISTRIBUTION   |       |  |
|------------------|-----|--------------------------------|-----------------------|-------|--|
|                  |     | NEW MEMBERS                    | MALE 4,157 (71.8      | 36%)  |  |
|                  |     | 1                              | FEMALE 1,628 (28.     | 14%)  |  |
| DROPPED MEMBERS  |     |                                |                       |       |  |
| DECEASED         | 12  | CLICK HERE FOR HEALTH          |                       | 2.000 |  |
| CLUB CANCELLED   | 79  | ASSESSMENT DATA                | FAMILY UNIT MEMBERS   | 3,098 |  |
| OTHER            | 322 |                                | HEAD OF HOUSEHOLD     | 1,255 |  |
| TOTAL            | 413 |                                | NON-HEAD OF HOUSEHOLD | 1,843 |  |